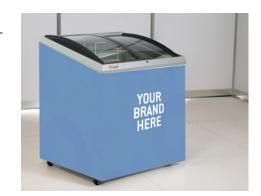

#### GLASS TOP ICE CREAM FREEZER

Full colour graphics on on recyclable fiber panels, attached to base of freezer.

Four (4) panels

Front Panel: 750mm (w) x 660mm (h) Rear Panel: 750mm (w) x 780mm (h) Side Panels: 650mm (w) x 780mm (h)

Price: \$240.00