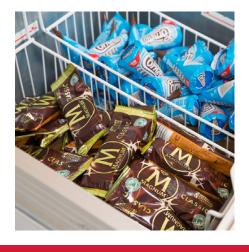

#### ICE CREAM PACKAGE

Selection of Cornettos or Magnums. Other ice creams available on request.

Freezer hire \$205.00 flat fee

Ice creams: 100 units per day (minimum) \$9.50 each

Staff member to serve (optional) \$66.00 per hour

#### GLASS TOP ICE CREAM FREEZER

Full colour graphics on on recyclable fiber panels, attached to base of freezer.

Four (4) panels

Front Panel: 750mm (w) x 660mm (h) Rear Panel: 750mm (w) x 780mm (h) Side Panels: 650mm (w) x 780mm (h)

Price: \$240.00