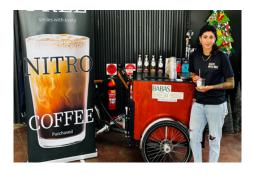

#### BABA'S BREW BIKE

Baba's Brew Bike supplies Nitro Coffee on tap providing a unique & effervescent coffee experience. Nitro coffee is cold brew coffee infused with nitrogen, creating a smooth, creamy texture similar to a stout beer.

instagram.com/babasbrewbike

0493 708 228 | bobbysbusinesscrew@gmail.com