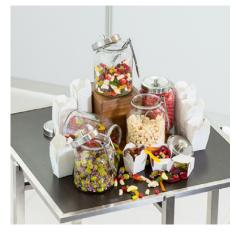

## **LOLLY BAR**

1kg of your choice of confectionery, inclusive of jars, tongs & take away boxes, for \$32.00 per choice.

Choices include: Snakes Alive, Party Mix, Jaffas, Smarties & Jelly Beans.

## FRUIT CUPS

Chef's selection of mixed fruit pieces, served in clear 300ml compostable cups with lid & bamboo fork.

Fruit cups: 100 units per day (minimum) \$9.50 each