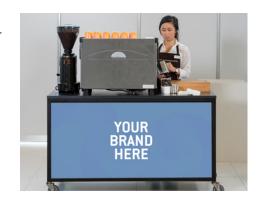

## BARISTA COFFEE CART

Full colour graphics on recyclable fiber panels

Three (3) panels

Front Panel: 1460mm (w) x 720mm (h) Side Panels: 660mm (w) x 720mm (h)

Price: \$335.00