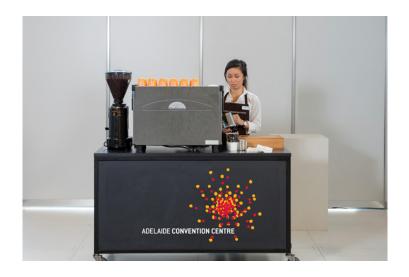

#### BARISTA COFFEE MACHINE PACKAGE

Includes two group head automatic coffee machine, brandable trolley, barista, coffee beans, 8oz BioCups & lids, stirrers, milk (full, skim, soy & oat), sugar, as well as a selection of T Bar teas & hot chocolate.

All inclusive Barista Coffee Machine package \$198.00 per hour (minimum 4 hours)

Additional Barista \$90.00 per hour (minimum 4 hours)

## BARISTA COFFEE CART

Full colour graphics on recyclable fiber panels

Three (3) panels

Front Panel: 1460mm (w) x 720mm (h) Side Panels: 660mm (w) x 720mm (h)

Price: \$335.00