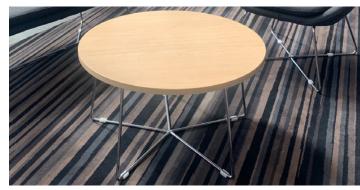

### WOOD FINISH COFFEE TABLE

Quantity: 9

Size: 800mm diameter x 460mm (h)

Price: \$14.00 each / per day