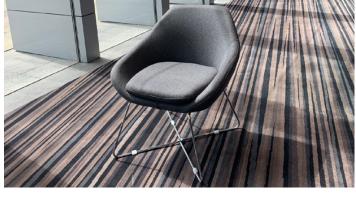

### AXIS SINGLE SEATER CHAIR - GREY

Quantity: 17

Size: 700mm (w) x 630mm (d) Price: \$14.00 each / per day

3 Scarlet Red

2 Lime Green