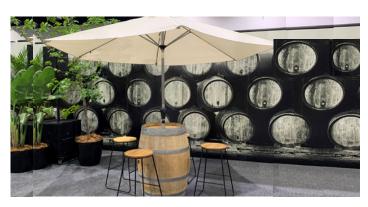

### WINE BARRELS WITH UMBRELLAS

Quantity: 4

Size: Barrels 570mm diameter x 950mm (h)

Umbrellas 2000mm diameter

Price: \$67.00 each