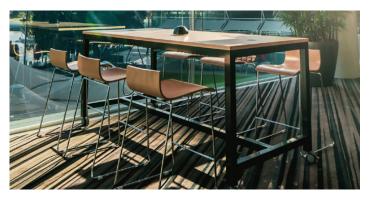

### **CHARGING TABLE & STOOLS**

Includes tables with 6 x stools

Quantity: 10

Size: 900mm (w) x 2000mm (l) x 890mm (h)

Price: \$126.00 each / per day