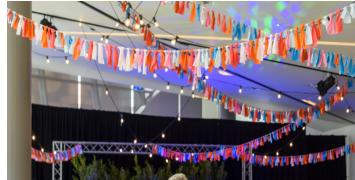

#### MULTI-COLOURED FABRIC BUNTING

Quantity: 3

Size: 50m lengths (150m total) Price: \$300.00 per 50m length

\*Equipment hire only. Excludes rigging & labour