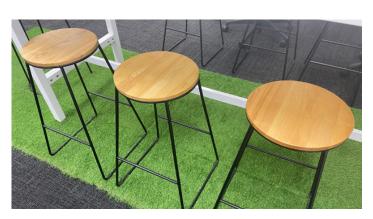

### COLOURED STOOL - ASSORTED

Quantity: 2 Cloud Blue

2 Grape Purple

1 Canary Yellow

Size: 400mm (w) x 680mm (h) Price: \$14.00 each / per day