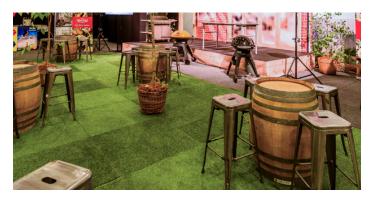

### WINE BARRELS

Quantity: 10

Size: 570mm diameter x 950mm (h)

Price: \$66.00 each

### WINE BARRELS WITH UMBRELLAS

Quantity: 4

Size: Barrels 570mm diameter x 950mm (h)

Umbrellas 2000mm diameter

Price: \$67.00 each

### BAR STOOLS BLACK WITH WOOD TOP

Quantity: 60

Size: 700mm (h), seat diameter 300mm

Price: \$17.50 each