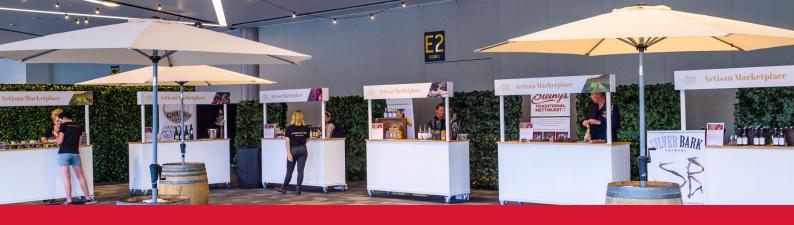

### TACO / LEMONADE STANDS (WHITE)

Quantity: 6

Size: 2000mm (w) x 600mm (d) x 2050mm (h)

Price: \$260.00 each

Custom Branded Fascia Signage available

Price: \$70.00 per fascia

Fascia Dimensions: 2000mm (w) x 250mm (h)

### TACO / LEMONADE STANDS (GREY)

Quantity: 4

Size: 2040mm (w) x 600mm (d) x 2050mm (h)

Price: \$260.00 each

Custom Branded Fascia Signage available

Front: 1965mm (w) x 855mm (h) Fascia: 1960mm (w) x 225mm (h)

### GREY CATERING FAÇADE

Quantity: 4 façade panels

Size: 2600mm (w) x 1000mm (d) x 1040mm (h) (per façade)

Price: \$188.00 each (per façade)

Custom Branded Fascia Signage available

Front: 2560mm (w) x 855mm (h) Sides: 990mm (w) x 855mm (h) Price: \$396.00 each (front) Price: \$697.00 (front + sides)

### WINE BARRELS WITH UMBRELLAS

Quantity: 4

Size: Barrels 570mm diameter x 950mm (h)

Umbrellas 2000mm diameter

Price: \$67.00 each