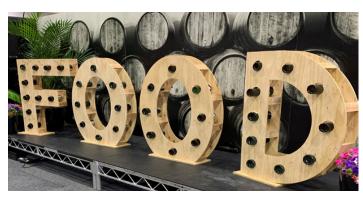

m (w) x 250mm (h)



### TACO / LEMONADE STANDS (GREY)

Quantity: 4

Size: 2040mm (w) x 600mm (d) x 2050mm (h)

Price: \$260.00 each

Custom Branded Fascia Signage available

Front: 1965mm (w) x 855mm (h) Fascia: 1960mm (w) x 225mm (h)

Price: \$335.00 each (front) Price: \$70.00 each (fascia)



### GREY CATERING FAÇADE

Quantity: 4 façade panels

Size: 2600mm (w) x 1000mm (d) x 1040mm (h) (per façade)

Price: \$188.00 each (per façade)

Custom Branded Fascia Signage available

Front: 2560mm (w) x 855mm (h) Sides: 990mm (w) x 855mm (h) Price: \$396.00 each (front) Price: \$697.00 (front + sides)

## **FOOD & WINE THEMING**



### WINE LETTERS

Size: Each letter 900mm (w) x1200mm (h)

Price: \$250.00



### WINE BARRELS

Quantity: 10

Size: 570mm diameter x 950mm (h)

Price: \$66.00 each



### **FOOD LETTERS**

Size: Each letter 900mm (w) x1200mm (h)

Price: \$250.00



### WINE BARRELS WITH UMBRELLAS

Quantity: 4

Size: Barrels 570mm diameter x 950mm (h)

Umbrellas 2000mm diameter

Price: \$67.00 each

## **FURNITURE**



### **CHARGING TABLE & STOOLS**

Includes tables with 6 x stools

Quantity: 10

Size: 900mm (w) x 2000mm (l) x 890mm (h)

Price: \$126.00 each / per day



### WOOD FINISH COFFEE TABLE

Quantity: 9

Size: 800mm diameter x 460mm (h)

Price: \$14.00 each / per day

## **FURNITURE**



AXIS TWO SEATER LOUNGE - GREY

Quantity: 5

Size: 1260mm (w) x 630mm (d) Price: \$20.00 each / per day



### COLOURED SWIVEL CHAIR - ASSORTED

Quantity: 13 Cloud Blue

5 Kiwi Green

5 Orange

11 Canary Yellow

8 Grape Purple 8 Lime Green 11 Scarlet Red

Size: 730mm (w) x 450