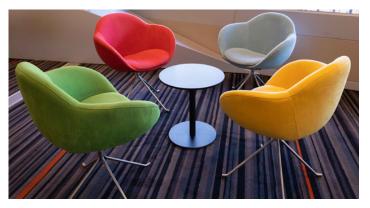

### COLOURED SWIVEL CHAIR - ASSORTED

Quantity: 13 Cloud Blue

5 Kiwi Green

5 Orange

11 Canary Yellow

8 Grape Purple 8 Lime Green 11 Scarlet Red

Size: 730mm (w) x 450mm (h) Price: \$14.00 each / per day