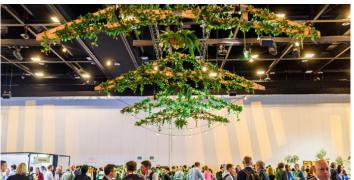

### NATURAL TIMBER FRAME / BLACK TIMBER FRAME & FOLIAGE

Quantity: 10 (Nautural) 6 (Black)

Price: \$104.00 each

\*Equipment hire only. Excludes rigging & labour. Contact your Tech planner to discuss timber frame/foliage solutions.