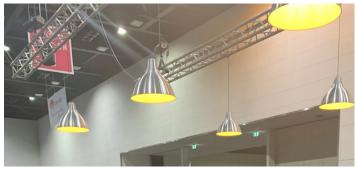

#### PENDANT LIGHT FEATURE

Quantity: 6

Size: 500mm diameter, 440mm tall (from bottom of light

fitting to top).

Cord length varies between 1000mm - 1300mm Price: \$246.00 per day (includes 6 pendants)

\*Equipment hire only. Excludes rigging & labour