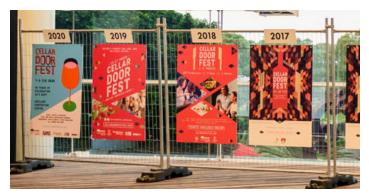

### CYCLONE FENCE PANELS

Quantity: 24

Size: 2400mm (w) x 2100mm (h)

Price: \$50.00 each