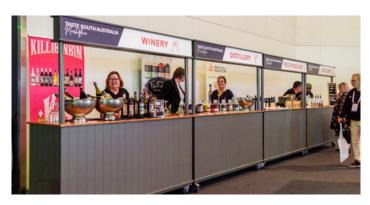

### TACO / LEMONADE STANDS (WHITE)

Quantity: 6

Size: 2000mm (w) x 600mm (d) x 2050mm (h)

Price: \$260.00 each

Custom Branded Fascia Signage available

Price: \$70.00 per fascia

Fascia Dimensions: 2000mm (w) x 250mm (h)

### TACO / LEMONADE STANDS (GREY)

Quantity: 4

Size: 2040mm (w) x 600mm (d) x 2050mm (h)

Price: \$260.00 each

Custom Branded Fascia Signage available

Front: 1965mm (w) x 855mm (h) Fascia: 1960mm (w) x 225mm (h)

### GREY CATERING FAÇADE

Quantity: 4 façade panels

Size: 2600mm (w) x 1000mm (d) x 1040mm (h) (per façade)

Price: \$188.00 each (per façade)

Custom Branded Fascia Signage available

Front: 2560mm (w) x 855mm (h) Sides: 990mm (w) x 855mm (h) Price: \$396.00 each (front) Price: \$697.00 (front + sides)