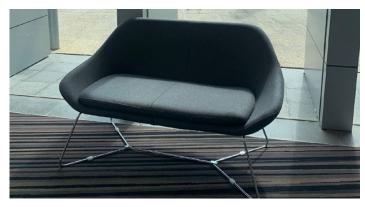

## **FURNITURE**

AXIS TWO SEATER LOUNGE - GREY

Quantity: 5

Size: 1260mm (w) x 630mm (d) Price: \$20.00 each / per day