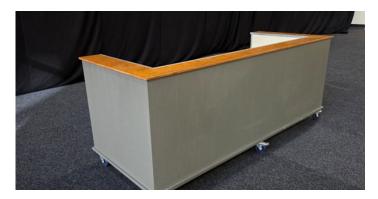

### TACO / LEMONADE STANDS (WHITE)

Quantity: 6

Size: 2000mm (w) x 600mm (d) x 2050mm (h)

Price: \$260.00 each

Custom Branded Fascia Signage available

Price: \$70.00 per fascia

Fascia Dimensions: 2000mm (w) x 250mm (h)

### TACO / LEMONADE STANDS (GREY)

Quantity: 4

Size: 2040mm (w) x 600mm (d) x 2050mm (h)

Price: \$260.00 each

Custom Branded Fascia Signage available

Front: 1965mm (w) x 855mm (h) Fascia: 1960mm (w) x 225mm (h)

### GREY CATERING FAÇADE

Quantity: 4 façade panels

Size: 2600mm (w) x 1000mm (d) x 1040mm (h) (per façade)

Price: \$188.00 each (per façade)

Custom Branded Fascia Signage available

Front: 2560mm (w) x 855mm (h) Sides: 990mm (w) x 855mm (h) Price: \$396.00 each (front) Price: \$697.00 (front + sides)