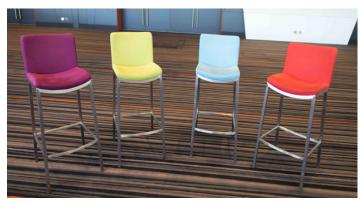

### BAR STOOLS BLACK WITH WOOD TOP

Quantity: 60

Size: 700mm (h), seat diameter 300mm

Price: \$17.50 each