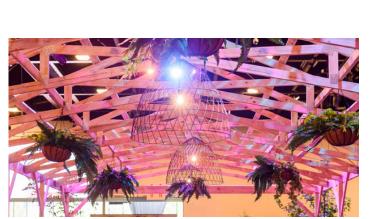

### NATURAL TIMBER FRAME / BLACK TIMBER FRAME & FOLIAGE

Quantity: 10 (Nautural) 6 (Black)

Price: \$104.00 each

\*Equipment hire only. Excludes rigging & labour. Contact your Tech planner to discuss timber frame/foliage solutions.