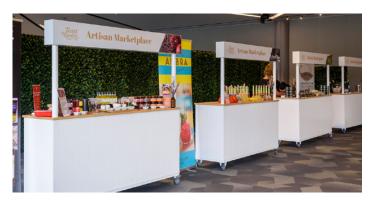

### TACO / LEMONADE STANDS (WHITE)

Quantity: 6

Size: 2000mm (w) x 600mm (d) x 2050mm (h)

Price: \$260.00 each

Custom Branded Fascia Signage available

Price: \$70.00 per fascia

Fascia Dimensions: 2000mm (w) x 250mm (h)

### TACO / LEMONADE STANDS (GREY)

Quantity: 4

Size: 2040mm (w) x 600mm (d) x 2050mm (h)

Price: \$260.00 each

Custom Branded Fascia Signage available

Front: 1965mm (w) x 855mm (h) Fascia: 1960mm (w) x 225mm (h)

### GREY CATERING FAÇADE

Quantity: 4 façade panels

Size: 2600mm (w) x 1000mm (d) x 1040mm (h) (per façade)

Price: \$188.00 each (per façade)

Custom Branded Fascia Signage available

Front: 2560mm (w) x 855mm (h) Sides: 990mm (w) x 855mm (h) Price: \$396.00 each (front) Price: \$697.00 (front + sides)