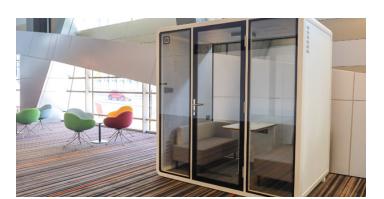

### MEETING POD

Quantity: 4

Size: 2200mm (w) x 1600mm (d) x 2300mm (h)

Price: \$400.00 each / per day