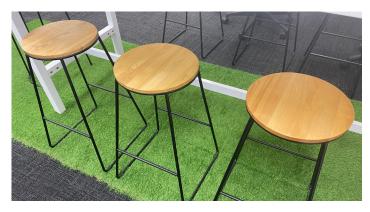

11 Canary Yellow

Size: 730mm W x 450mm H Price: \$12.00 each / per day

8 Grape Purple 8 Lime Green 11 Scarlet Red

BAR STOOLS BLACK WITH WOOD TOP

Quantity: 60

Size: 700mm H, seat diameter 300mm

Price: \$16.50 each