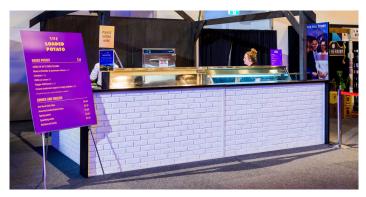

# CATERING FAÇADE - WHITE BRICK

Quantity: 6 façade panels

Size: 2166mm W x 240mm D x 1150mm H (per façade)

Price: \$170.00 each (per façade)

\*Pictured setup consists of 4x façade panels