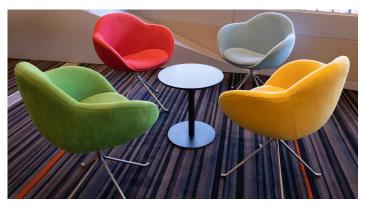

# **FURNITURE**

AXIS TWO SEATER LOUNGE - GREY

Quantity: 5

Size: 1260mm W x 630mm D Price: \$18.00 each / per day

COLOURED SWIVEL CHAIR - ASSORTED

Quantity: 13 Cloud Blue

5 Kiwi Green

5 Orange

11 Canary Yellow

Size: 730mm W x 450mm H Price: \$12.00 each / per day

8 Grape Purple 8 Lime Green 11 Scarlet Red

BAR STOOLS BLACK WITH WOOD TOP

Quantity: 60

Size: 700mm H, seat diameter 300mm

Price: \$16.50 each