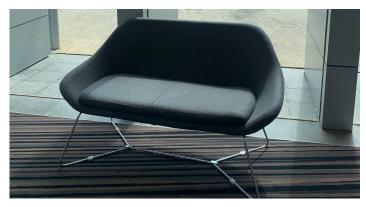

# **FURNITURE**

AXIS TWO SEATER LOUNGE - GREY

Quantity: 5

Size: 1260mm W x 630mm D Price: \$18.00 each / per day

COLOURED SWIVEL CHAIR - ASSORTED

Quantity: 13 Cloud Blue

5 Kiwi Green

5 Orange