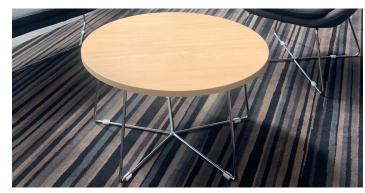

## WOOD FINISH COFFEE TABLE

Quantity: 9

Size: 800mm diameter x 460mm H

Price: \$12.00 each / per day