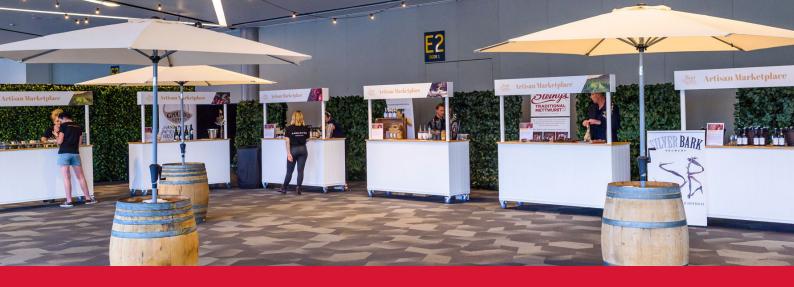

# WINE BARRELS

Quantity: 10

Size: 570mm diameter x 950mm H

Price: \$60.00 each

# WINE BARRELS WITH UMBRELLAS

Quantity: 4

Size: Barrels 570mm diameter x 950mm H

Umbrellas 2000mm diameter

Price: \$63.00 each

# CATERING FAÇADE - WHITE BRICK

Quantity: 6 façade panels

Size: 2166mm W x 240mm D x 1150mm H (per façade)

Price: \$170.00 each (per façade)

\*Pictured setup consists of 4x façade panels

## CATERING FAÇADE - WHITE PRESSED METAL

Quantity: 6 façade panels

Size: 1880mm W x 240mm D x 950mm H (per façade)

Price: \$170.00 each (per façade)

\*Pictured setup consists of 4x façade panels

TIMBER BAR - BLUE & PURPLE WITH GLASS TOP