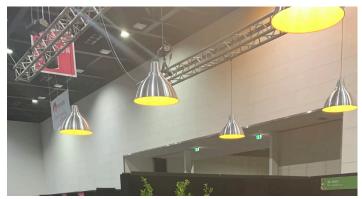

## PENDANT LIGHT FEATURE

Quantity: 6

Size: 500mm diameter, 440mm tall (from bottom of light

fitting to top).

Cord length varies between 1000mm - 1300mm Price: \$225.00 per day (includes 6 pendants)

\*Equipment hire only. Excludes rigging and labour