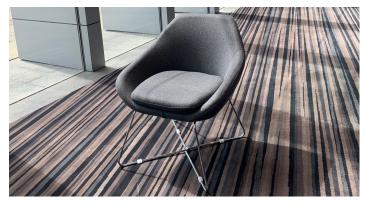

# **FURNITURE**

AXIS TWO SEATER LOUNGE - GREY

Quantity: 5

Size: 1260mm W x 630mm D Price: \$18.00 each / per day

COLOURED SWIVEL CHAIR - ASSORTED

Quantity: 13 Cloud Blue

5 Kiwi Green

5 Orange