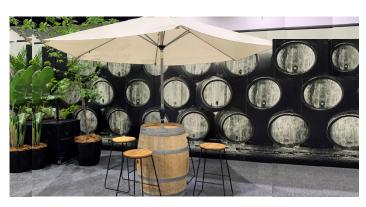

# WINE BARRELS WITH UMBRELLAS

Quantity: 4

Size: Barrels 570mm diameter x 950mm H

Umbrellas 2000mm diameter

Price: \$63.00 each