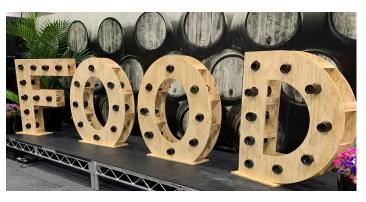

om Branded Fascia Signage available

Price: \$63.00 per fascia

Fascia Dimensions: 2000mm W x 250mm H



# CATERING FAÇADE - WHITE BRICK

Quantity: 6 façade panels

Size: 2166mm W x 240mm D x 1150mm H (per façade)

Price: \$170.00 each (per façade)

\*Pictured setup consists of 4x façade panels



## CATERING FAÇADE - WHITE PRESSED METAL

Quantity: 6 façade panels

Size: 1880mm W x 240mm D x 950mm H (per façade)

Price: \$170.00 each (per façade)

\*Pictured setup consists of 4x façade panels



TIMBER BAR - BLUE & PURPLE WITH GLASS TOP

Quantity: 2

Size: 2800mm W x750mm D x 1200mm H

Price: \$175.00 each

# **FOOD & WINE THEMING**



## WINE LETTERS

Size: Each letter 900mm W x1200mm H

Price: \$230.00



# WINE BARRELS

Quantity: 10

Size: 570mm diameter x 950mm H

Price: \$60.00 each



#### **FOOD LETTERS**

Size: Each letter 900mm W x1200mm H

Price: \$230.00



# WINE BARRELS WITH UMBRELLAS

Quantity: 4

Size: Barrels 570mm diameter x 950mm H

Umbrellas 2000mm diameter

Price: \$63.00 each

# **FURNITURE**



## **CHARGING TABLE & STOOLS**

Includes tables with 6 x stools

Quantity: 10

Size: 900mm W x 2000mm L x 890mm H

Price: \$115.00 each / per day



## WOOD FINISH COFFEE TABLE

Quantity: 9

Size: 800mm diameter x 460mm H

Price: \$12.00 each / per day

# **FURNITURE**



AXIS TWO SEATER LOUNGE - GREY

Quantity: 5

Size: 1260mm W x 630mm D Price: \$18.00 each / per day



COLOURED SWIVEL CHAIR - ASSORTED

Quantity: 13 Cloud Blue

5 Kiwi Green

5 Orange

11 Canary Yellow

Size: 730mm W x 450mm H Price: \$12.00 each / per day

8 Grape Purple 8 Lime Green 11 Scarle