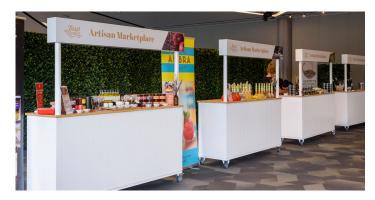

# TACO / LEMONADE STANDS

Quantity: 8

Size: 2000mm W x 600mm D x 2050mm H

Price: \$235.00 each

\*Custom Branded Fascia Signage available

Price: \$63.00 per fascia

Fascia Dimensions: 2000mm W x 250mm H