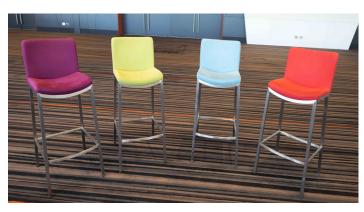

# **FURNITURE**

AXIS TWO SEATER LOUNGE - GREY

Quantity: 5

Size: 1260mm W x 630mm D Price: \$18.00 each / per day

COLOURED SWIVEL CHAIR - ASSORTED

Quantity: 13 Cloud Blue

5 Kiwi Green

5 Orange

11 Canary Yellow

Size: 730mm W x 450mm H Price: \$12.00 each / per day

8 Grape Purple 8 Lime Green 11 Scarlet Red

BAR STOOLS BLACK WITH WOOD TOP

Quantity: 60

Size: 700mm H, seat diameter 300mm

Price: \$16.50 each