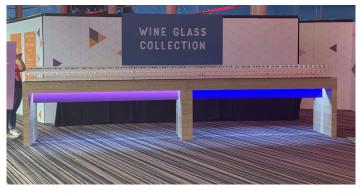

f light

fitting to top).

Cord length varies between 1000mm - 1300mm Price: \$225.00 per day (includes 6 pendants)

\*Equipment hire only. Excludes rigging and labour



# **STANDS & FAÇADES**



# TACO / LEMONADE STANDS

Quantity: 8

Size: 2000mm W x 600mm D x 2050mm H

Price: \$235.00 each

\*Custom Branded Fascia Signage available

Price: \$63.00 per fascia

Fascia Dimensions: 2000mm W x 250mm H



# CATERING FAÇADE - WHITE BRICK

Quantity: 6 façade panels

Size: 2166mm W x 240mm D x 1150mm H (per façade)

Price: \$170.00 each (per façade)

\*Pictured setup consists of 4x façade panels



## CATERING FAÇADE - WHITE PRESSED METAL

Quantity: 6 façade panels

Size: 1880mm W x 240mm D x 950mm H (per façade)

Price: \$170.00 each (per façade)

\*Pictured setup consists of 4x façade panels



TIMBER BAR - BLUE & PURPLE WITH GLASS TOP

Quantity: 2

Size: 2800mm W x750mm D x 1200mm H

Price: \$175.00 each

# **FOOD & WINE THEMING**



## WINE LETTERS

Size: Each letter 900mm W x1200mm H

Price: \$230.00



# WINE BARRELS

Quantity: 10

Size: 570mm diameter x 950mm H

Price: \$60.00 each



#### **FOOD LETTERS**

Size: Each letter 900mm W x1200mm H

Price: \$230.00



# WINE BARRELS WITH UMBRELLAS

Quantity: 4

Size: Barrels 570mm diameter x 950mm H

Umbrellas 2000mm diameter

Price: \$63.00 each

# **FURNITURE**



## **CHARGING TABLE & STOOLS**

Includes tables with 6 x stools

Quantity: 10

Size: 900mm W x 2000mm L x 890mm H

Price: \$115.00 each / per day



## WOOD FINISH COFFEE TABLE

Quantity: 9

Size: 800mm diameter x 460mm H

Price: \$12.00 each / per day

# **FURNITURE