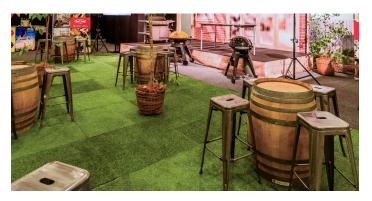

# WINE BARRELS

Quantity: 10

Size: 570mm diameter x 950mm H

Price: \$60.00 each