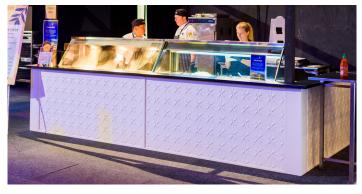

## CATERING FAÇADE - WHITE PRESSED METAL

Quantity: 6 façade panels

Size: 1880mm W x 240mm D x 950mm H (per façade)

Price: \$170.00 each (per façade)

\*Pictured setup consists of 4x façade panels

TIMBER BAR - BLUE & PURPLE WITH GLASS TOP