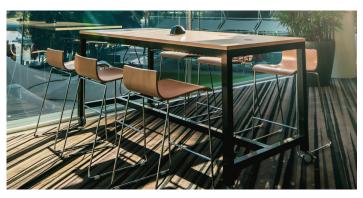

11 Canary Yellow

Size: 730mm W x 450mm H Price: \$12.00 each / per day

8 Grape Purple 8 Lime Green 11 Scarlet Red

BAR STOOLS BLACK WITH WOOD TOP

Quantity: 60

Size: 700mm H, seat diameter 300mm

Price: \$16.50 each